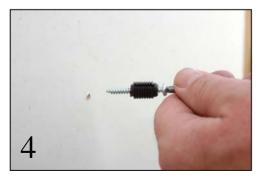

Insert marking plugs into the Snap-On anchors.

Screw ratchets to wall at marked locations. (#8 screws recommended)

**Installation Instructions** 

Screw Rotofast Snap-On Anchors into the back of the panel using the Rotofast driver tool.