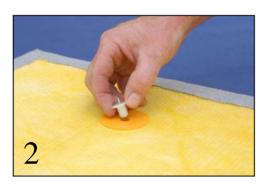

Insert marking plugs into the Snap-On anchors.

Screw ratchets to wall at marked locations. (#8 screws recommended)

**Installation Instructions** 

Screw Rotofast Snap-On Anchors into the back of the panel using the Rotofast driver tool.

Push panel against wall to mark anchor locations.

Firmly push panel onto ratchets to complete installation.

Ask your panel manufacturer or Rotofast representative for recommended anchor locations and quantities per panel.