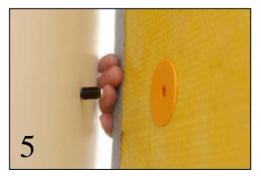

Insert marking plugs into the Snap-On anchors.

Screw ratchets to wall at marked locations. (#8 screws recommended)

**Installation Instructions** 

Screw Rotofast Snap-On Anchors into the back of the panel using the Rotofast driver tool.

Push panel against wall to mark anchor locations.

Firmly push panel onto ratchets to complete installation.

Ask your panel manufacturer or Rotofast representative for recommended anchor locations and quantities per panel.