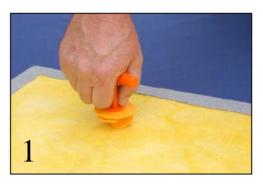

## **Rotofast Snap-On Anchor**

Rotofast Snap-on Anchors are a secure and fast solution for acoustical panel installation. For ceilings or walls, the Rotofast Snap On anchor is the answer.

Everything you need to install a panel in **5 EASY STEPS**.

Insert marking plugs into the Snap-On anchors.

Screw ratchets to wall at marked locations. (#8 screws recommended)

**Installation Instructions** 

Screw Rotofast Snap-On Anchors into the back of the panel using the Rotofast driver tool.