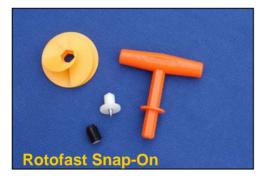

## **Rotofast Snap-On Anchor**

Rotofast Snap-on Anchors are a secure and fast solution for acoustical panel installation. For ceilings or walls, the Rotofast Snap On anchor is the answer.

Everything you need to install a panel in **5 EASY STEPS**.

Insert marking plugs into the Snap-On anchors.

Screw ratchets to wall at marked locations. (#8 screws recommended)

**Installation Instructions** 

Screw Rotofast Snap-On Anchors into the back of the panel using the Rotofast driver tool.