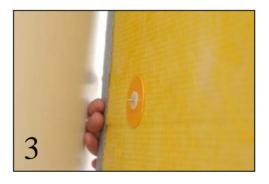

Push panel against wall to mark anchor locations.

Firmly push panel onto ratchets to complete installation.

Ask your panel manufacturer or Rotofast representative for recommended anchor locations and quantities per panel.